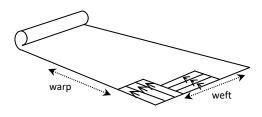

## **Test Samples**

- Strips are to be cut to size 75mm x 305mm
- Three strips are required for non-woven / non-directional materials
- Six strips are required for woven / directional materials with three samples cut in the warp and three cut in the weft. Mark the weft and warp direction with an arrow as illustrated below: